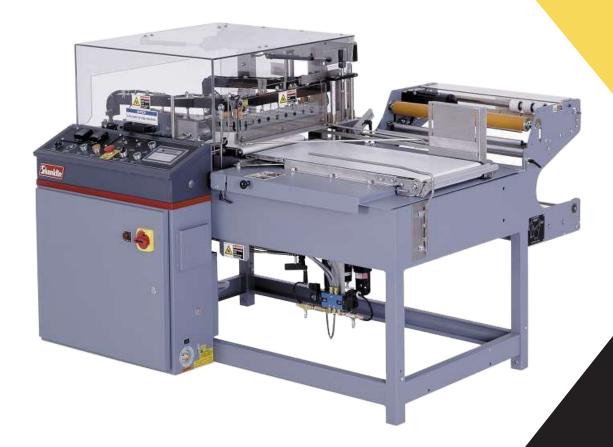

## Certified Refurbished Shanklin® A-27A Automatic L-Bar Sealer

The Shanklin A-27A automatic L-Sealer for shrink wrapping offers gentle product feed and straight line product flow that makes it ideal for handling a wide variety of products. The Shanklin A-27A features adjustable height seal jaws and can automatically wrap a wide range of products, including high profile or short length items, at speeds up to 35 packages per minute. Plus the L-seal design provides great flexibility and quick product change. This Shanklin L-bar sealer will accept randomly spaced product, fed either automatically or by hand.