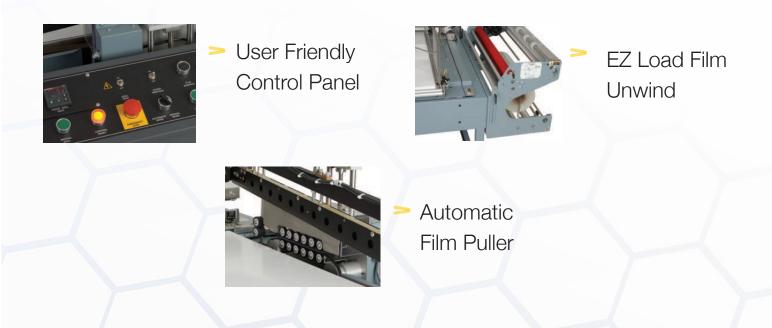

## Certified Refurbished Shanklin® A-27A Automatic L-Bar Sealer

| Specifications                   |                                                                                                                                                                                                                                                                                                                                                                                                                                                                                          |                               |                    |
|----------------------------------|------------------------------------------------------------------------------------------------------------------------------------------------------------------------------------------------------------------------------------------------------------------------------------------------------------------------------------------------------------------------------------------------------------------------------------------------------------------------------------------|-------------------------------|--------------------|
|                                  | Length                                                                                                                                                                                                                                                                                                                                                                                                                                                                                   | Width                         | Height             |
| Overall Machine Dimensions       | 84" (2133 mm)                                                                                                                                                                                                                                                                                                                                                                                                                                                                            | 56" (1422 mm)                 | 54" (1372 mm)      |
| Seal Size                        | 21" (533 mm)                                                                                                                                                                                                                                                                                                                                                                                                                                                                             | 33" (838 mm)                  |                    |
| Product Dimensions               |                                                                                                                                                                                                                                                                                                                                                                                                                                                                                          | 4" - 31"<br>(102 mm - 787 mm) | Up to 7½" (190 mm) |
| Max. Film Width                  | 30" (762 mm) Folded,<br>42" (1067 mm) Flat (with compact centerfolder)                                                                                                                                                                                                                                                                                                                                                                                                                   |                               |                    |
| Conveyor Height                  | 31½" - 37½" (Adjustable) (800 mm - 953 mm)                                                                                                                                                                                                                                                                                                                                                                                                                                               |                               |                    |
| Packaging Speed                  | Up to 35 Packages Per Minute (Varies by product/application)                                                                                                                                                                                                                                                                                                                                                                                                                             |                               |                    |
| Longitudinal and Transverse Seal | Hot Knife Jaws                                                                                                                                                                                                                                                                                                                                                                                                                                                                           |                               |                    |
| Electrical Requirements          | 230 V, 15 Amps, 60 Hz, 1 Phase                                                                                                                                                                                                                                                                                                                                                                                                                                                           |                               |                    |
| Pneumatic Requirements           | .05 CFM free air at 60 PSI (1.52 L/min at 413685 kPa)                                                                                                                                                                                                                                                                                                                                                                                                                                    |                               |                    |
| Safety Devices                   | <ul> <li>Emergency stop button instantly stops all machine functions until manually reset.</li> <li>A transparent hood, interlocked electrically with the automatic sequencing circuit, covers the sealing area; gas cylinders support the hood when it is lifted to allow access</li> <li>Film clamp proximity sensors ensure safe sealing arm jaw closure</li> <li>Multiple safety interlocks</li> <li>Tamper-resistant controls</li> <li>Low voltage sensors and actuators</li> </ul> |                               |                    |