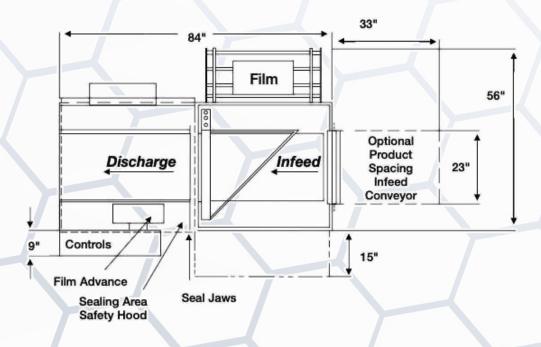

## Certified Refurbished Shanklin® A-27A Automatic L-Bar Sealer

| Specifications                   |                                                                                                                                                                                                                                                                                                                                                                                                                                                                                          |                               |                    |
|----------------------------------|------------------------------------------------------------------------------------------------------------------------------------------------------------------------------------------------------------------------------------------------------------------------------------------------------------------------------------------------------------------------------------------------------------------------------------------------------------------------------------------|-------------------------------|--------------------|
|                                  | Length                                                                                                                                                                                                                                                                                                                                                                                                                                                                                   | Width                         | Height             |
| Overall Machine Dimensions       | 84" (2133 mm)                                                                                                                                                                                                                                                                                                                                                                                                                                                                            | 56" (1422 mm)                 | 54" (1372 mm)      |
| Seal Size                        | 21" (533 mm)                                                                                                                                                                                                                                                                                                                                                                                                                                                                             | 33" (838 mm)                  |                    |
| Product Dimensions               |                                                                                                                                                                                                                                                                                                                                                                                                                                                                                          | 4" - 31"<br>(102 mm - 787 mm) | Up to 7½" (190 mm) |
| Max. Film Width                  | 30" (762 mm) Folded,<br>42" (1067 mm) Flat (with compact centerfolder)                                                                                                                                                                                                                                                                                                                                                                                                                   |                               |                    |
| Conveyor Height                  | 31½" - 37½" (Adjustable) (800 mm - 953 mm)                                                                                                                                                                                                                                                                                                                                                                                                                                               |                               |                    |
| Packaging Speed                  | Up to 35 Packages Per Minute (Varies by product/application)                                                                                                                                                                                                                                                                                                                                                                                                                             |                               |                    |
| Longitudinal and Transverse Seal | Hot Knife Jaws                                                                                                                                                                                                                                                                                                                                                                                                                                                                           |                               |                    |
| Electrical Requirements          | 230 V, 15 Amps, 60 Hz, 1 Phase                                                                                                                                                                                                                                                                                                                                                                                                                                                           |                               |                    |
| Pneumatic Requirements           | .05 CFM free air at 60 PSI (1.52 L/min at 413685 kPa)                                                                                                                                                                                                                                                                                                                                                                                                                                    |                               |                    |
| Safety Devices                   | <ul> <li>Emergency stop button instantly stops all machine functions until manually reset.</li> <li>A transparent hood, interlocked electrically with the automatic sequencing circuit, covers the sealing area; gas cylinders support the hood when it is lifted to allow access</li> <li>Film clamp proximity sensors ensure safe sealing arm jaw closure</li> <li>Multiple safety interlocks</li> <li>Tamper-resistant controls</li> <li>Low voltage sensors and actuators</li> </ul> |                               |                    |