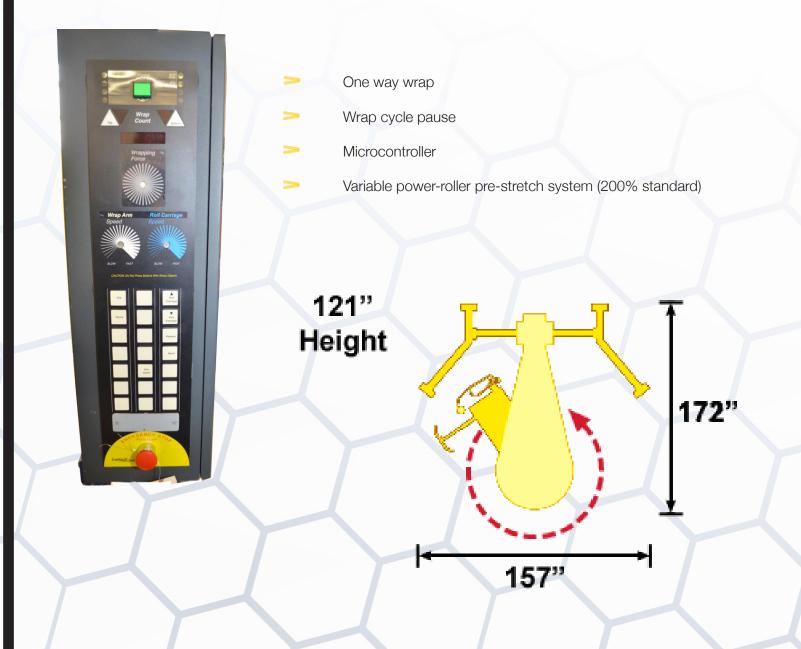

## **Certified Refurbished Lantech® S-300 Stretch Wrapper**

| Specifications              |                                       |                        |                 |
|-----------------------------|---------------------------------------|------------------------|-----------------|
|                             | Length                                | Width                  | Height          |
| Overall Machine Dimmensions | 172" (4,369 mm)                       | 157" (3,988 mm)        | 121" (3,073 mm) |
| Maximum Package Dimensions  |                                       | 76" Diagonal (1930 mm) | 80" (2,032 mm)  |
| Machine Shipping Weight     | 3,200 lbs (1,451 kg)                  |                        |                 |
| Maximum Load Weight         | N/A                                   |                        |                 |
| Power-Roller Stretch System | 200% Standard (100% - 300% available) |                        |                 |
| Wrap Force                  | Variable Control                      |                        |                 |
| Film Capacity               | 10" Roll Diameter, 20" Film Web Width |                        |                 |
| Electrical Requirements     | 115 V, 20 Amp                         |                        |                 |