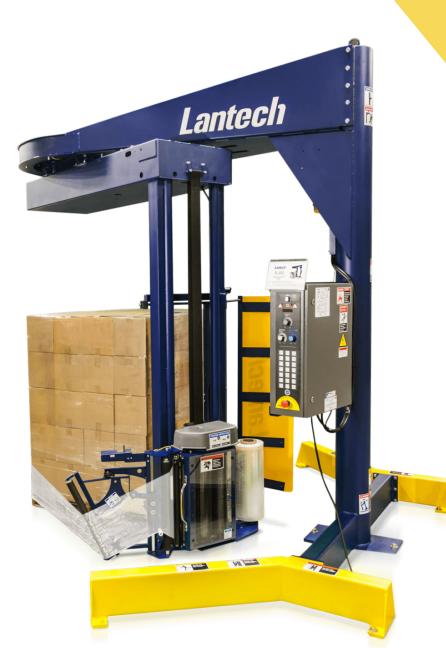

Certified Refurbished Lantech<sup>®</sup> S-300 Rotary Stretch Wrapper

Best Packaging Inc (888) 930-BEST BestPackaging.com

### **Certified Refurbished Lantech® S-300 Stretch Wrapper**

The S-300 semi-automatic stretch wrapper is one of Best Packaging's top selling refurbished machines —for a good reason. It is easy to use. It's reliable. It will consistantly deliver high performance for years to come.

The S300's inuitive controls require little to no training. Wrapping begins with the touch of a button, then the operator is free to prepare the next load as the machine completes its cycle. With Best Packaging, you can also have manufacturer-built upgrades professionally installed to further automate the process.

This semi-automatic machine operates at up to 25-35 loads per hour. The variable wrap force is controlled electronically. A digital readout ensures replicable success every time.

The detail of the product(s), descriptions or specifications (for example weight, color, size, etc.) are only approximate values variations in the actual product design, dimensions, and functionality as compared to the information shown on our website