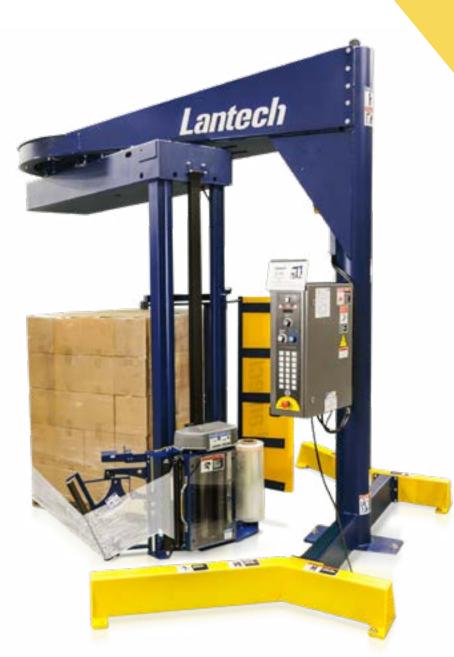

## Certified Refurbished Lantech® S-300 PLUS Stretch Wrapper

The S-300 semi-automatic stretch wrapper is one of Best Packaging's top selling refurbished machines - for a good reason. It is easy to use. It's reliable. It will consistantly deliver high performance for years to come.

The S300's inuitive controls require little to no training. Wrapping begins with the touch of a button, then the operator is free to prepare the next load as the machine completes its cycle. With Best Packaging, you can also have manufacturer-built upgrades professionally installed to further automate the process.

This semi-automatic machine operates at up to 25-35 loads per hour. The variable wrap force is controlled electronically. A digital readout ensures replicable success every time.

## **Certified Refurbished Lantech® S-300 PLUS Stretch Wrapper**

| Specifications              |                                       |                        |                 |
|-----------------------------|---------------------------------------|------------------------|-----------------|
|                             | Length                                | Width                  | Height          |
| Overall Machine Dimmensions | 172" (4,369 mm)                       | 157" (3,988 mm)        | 151" (3,835 mm) |
| Maximum Package Dimensions  |                                       | 76" Diagonal (1930 mm) | 110" (2,794 MM) |
| Machine Shipping Weight     | 3,600 lbs (1,633 kg)                  |                        |                 |
| Maximum Load Weight         | N/A                                   |                        |                 |
| Power-Roller Stretch System | 200% Standard (100% - 300% available) |                        |                 |
| Wrap Force                  | Variable Control                      |                        |                 |
| Film Capacity               | 10" Roll Diameter, 20" Film Web Width |                        |                 |
| Electrical Requirements     | 115 V, 20 Amp                         |                        |                 |