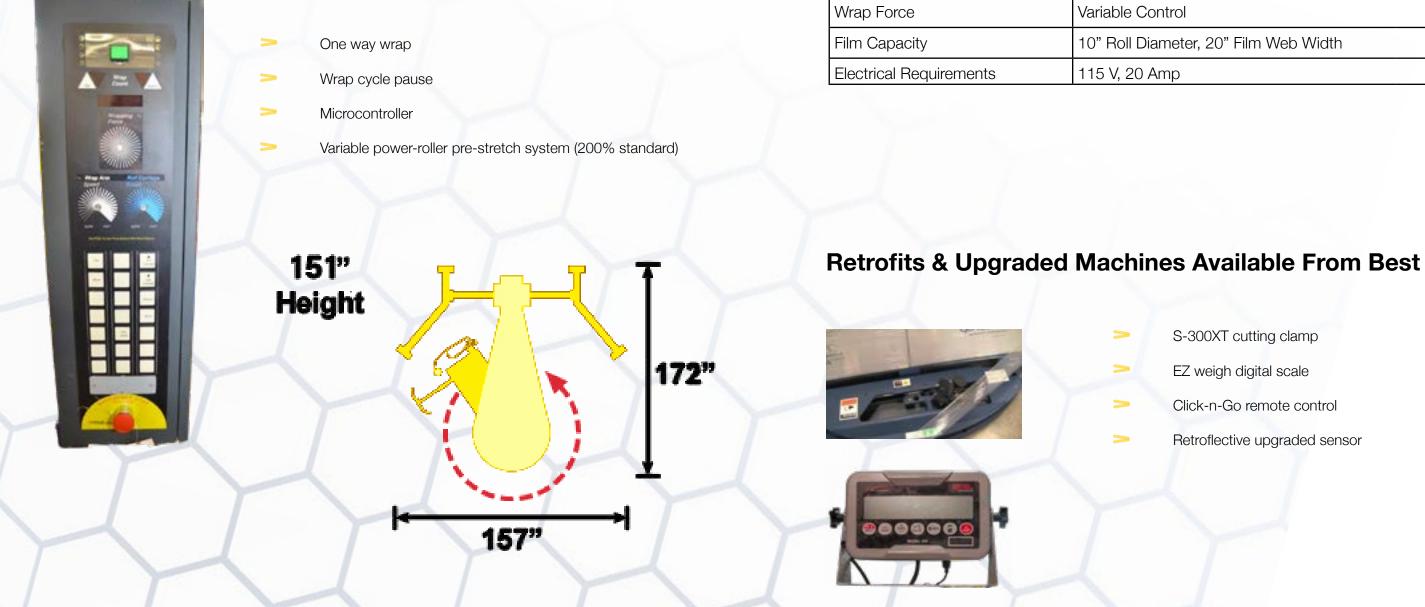

The S300's inuitive controls require little to no training. Wrapping begins with the touch of a button, then the operator is free to prepare the next load as the machine completes its cycle. With Best Packaging, you can also have manufacturer-built upgrades professionally installed to further automate the process.

This semi-automatic machine operates at up to 25-35 loads per hour. The variable wrap force is controlled electronically. A digital readout ensures replicable success every time.

## **Certified Refurbished Lantech® S-300 PLUS Stretch Wrapper**

| Specifications              |                                       |                        |                 |
|-----------------------------|---------------------------------------|------------------------|-----------------|
|                             | Length                                | Width                  | Height          |
| Overall Machine Dimmensions | 172" (4,369 mm)                       | 157" (3,988 mm)        | 151" (3,835 mm) |
| Maximum Package Dimensions  |                                       | 76" Diagonal (1930 mm) | 110" (2,794 MM) |
| Machine Shipping Weight     | 3,600 lbs (1,633 kg)                  |                        |                 |
| Maximum Load Weight         | N/A                                   |                        |                 |
| Power-Roller Stretch System | 200% Standard (100% - 300% available) |                        |                 |
| Wrap Force                  | Variable Control                      |                        |                 |
| Film Capacity               | 10" Roll Diameter, 20" Film Web Width |                        |                 |
| Electrical Requirements     | 115 V, 20 Amp                         |                        |                 |

S-300XT cutting clamp

EZ weigh digital scale

>

Click-n-Go remote control

Retroflective upgraded sensor