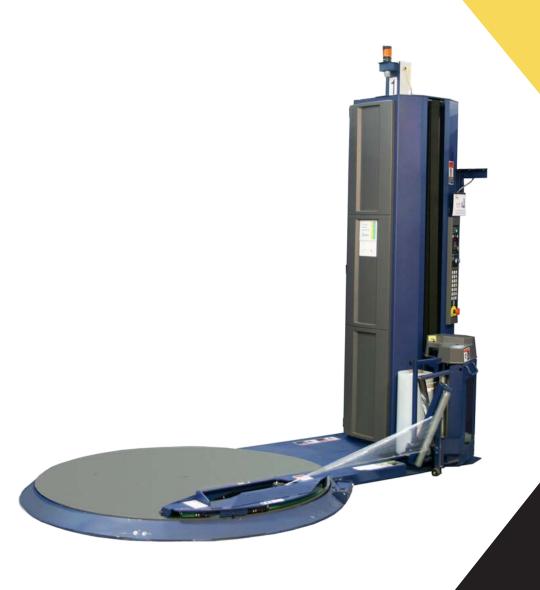

## Certified Refurbished Lantech® Q-400XT Stretch Wrapper

The Q-400XT automatic stretch wrapper is one of Best Packaging's top selling refurbished machines —for a good reason. It is easy to use. It's reliable. It will consistently deliver high performance for years to come.

The Q400XT's intuitive controls require little to no training. Wrapping begins with the touch of a button, then the operator is free to prepare the next load as the machine completes its cycle. With Best Packaging, you can also have manufacturer-built upgrades professionally installed to further automate the process.

This semi-automatic machine operates at up to 30-40 loads per hour. The variable wrap force is controlled electronically. A digital readout ensures reliable success every time.