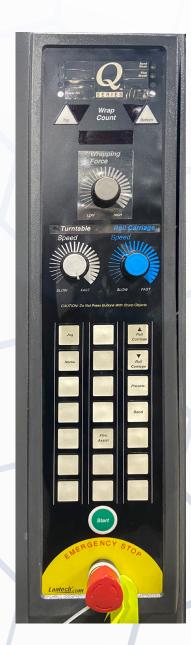

The Q400XT's intuitive controls require little to no training. Wrapping begins with the touch of a button, then the operator is free to prepare the next load as the machine completes its cycle. With Best Packaging, you can also have manufacturer-built upgrades professionally installed to further automate the process.

This semi-automatic machine operates at up to 30-40 loads per hour. The variable wrap force is controlled electronically. A digital readout ensures reliable success every time.

## Standard Features:

- One way wrap
- Wrap cycle pause
- Microcontroller
- Variable power-roller pre-stretch system (200% standard)