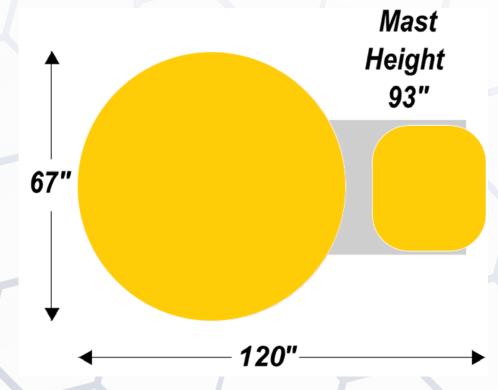

## Certified Refurbished Lantech® Q-400XT Stretch Wrapper

| Specifications              |                                       |                |        |
|-----------------------------|---------------------------------------|----------------|--------|
|                             | Length                                | Width          | Height |
| Overall Machine Dimmensions | 120"                                  | 67             | 93"    |
| Maximum Package Dimensions  |                                       | 72" (Diagonal) | 80"    |
| Machine Shipping Weight     | 1680 (lbs)                            |                |        |
| Maximum Load Weight         | 5000 lbs                              |                |        |
| Turntable Size              | 65" Diameter                          |                |        |
| Power-Roller Stretch System | 200% Standard (100% - 300% available) |                |        |
| Wrap Force                  | Variable Control                      |                |        |
| Film Capacity               | 10" Roll Diameter, 20" Film Web Width |                |        |
| Turntable Drive             | 34 HP TEFC Motor                      |                |        |
| Turntable Speed             | 1-12 RPM                              |                |        |
| Electrical Requirements     | 120 V, 20 Amp                         |                |        |