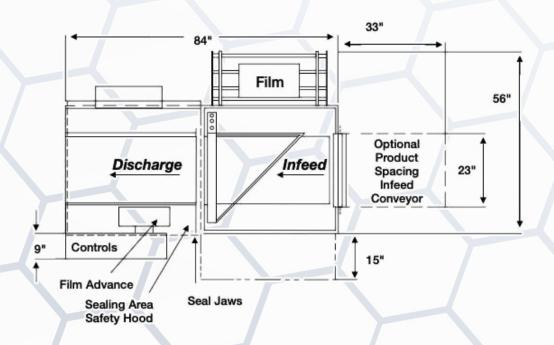

## Certified Refurbished Shanklin® A-27A Automatic L-Bar Sealer

| Specifications                   |                                                                                                                                                                                                                                                                                                                                                                                                                                               |                               |                    |
|----------------------------------|-----------------------------------------------------------------------------------------------------------------------------------------------------------------------------------------------------------------------------------------------------------------------------------------------------------------------------------------------------------------------------------------------------------------------------------------------|-------------------------------|--------------------|
|                                  | Length                                                                                                                                                                                                                                                                                                                                                                                                                                        | Width                         | Height             |
| Overall Machine Dimensions       | 84" (2133 mm)                                                                                                                                                                                                                                                                                                                                                                                                                                 | 56" (1422 mm)                 | 54" (1372 mm)      |
| Seal Size                        | 21" (533 mm)                                                                                                                                                                                                                                                                                                                                                                                                                                  | 33" (838 mm)                  |                    |
| Product Dimensions               |                                                                                                                                                                                                                                                                                                                                                                                                                                               | 4" - 31"<br>(102 mm - 787 mm) | Up to 7½" (190 mm) |
| Max. Film Width                  | 30" (762 mm) Folded,<br>42" (1067 mm) Flat (with compact centerfolder)                                                                                                                                                                                                                                                                                                                                                                        |                               |                    |
| Conveyor Height                  | 31½" - 37½" (Adjustable) (800 mm - 953 mm)                                                                                                                                                                                                                                                                                                                                                                                                    |                               |                    |
| Packaging Speed                  | Up to 35 Packages Per Minute (Varies by product/application)                                                                                                                                                                                                                                                                                                                                                                                  |                               |                    |
| Longitudinal and Transverse Seal | Hot Knife Jaws                                                                                                                                                                                                                                                                                                                                                                                                                                |                               |                    |
| Electrical Requirements          | 230 V, 15 Amps, 60 Hz, 1 Phase                                                                                                                                                                                                                                                                                                                                                                                                                |                               |                    |
| Pneumatic Requirements           | .05 CFM free air at 60 PSI (1.52 L/min at 413685 kPa)                                                                                                                                                                                                                                                                                                                                                                                         |                               |                    |
| Safety Devices                   | <ul> <li>Emergency stop button instantly stops all machine functions until manually reset.</li> <li>A transparent hood, interlocked electrically with the automatic sequencing circuit, covers the sealing area; gas cylinders support the hood when it is lifted to allow access</li> <li>Film clamp proximity sensors ensure safe sealing arm jaw closure</li> <li>Multiple safety interlocks</li> <li>Tamper-resistant controls</li> </ul> |                               |                    |