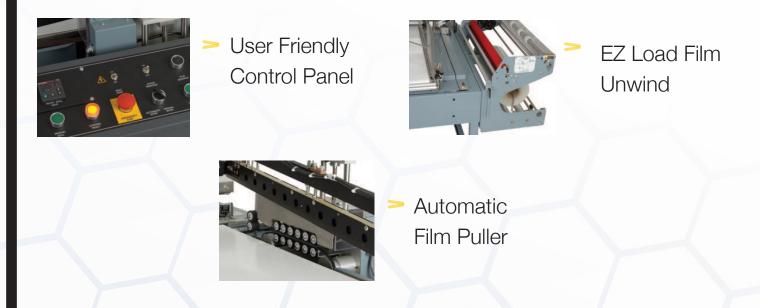

## Certified Refurbished Shanklin® A-27A Automatic L-Bar Sealer

| Specifications                   |                                                                                                                                                                                                                                                                                                                                                                                                                                               |                               |                    |
|----------------------------------|-----------------------------------------------------------------------------------------------------------------------------------------------------------------------------------------------------------------------------------------------------------------------------------------------------------------------------------------------------------------------------------------------------------------------------------------------|-------------------------------|--------------------|
|                                  | Length                                                                                                                                                                                                                                                                                                                                                                                                                                        | Width                         | Height             |
| Overall Machine Dimensions       | 84" (2133 mm)                                                                                                                                                                                                                                                                                                                                                                                                                                 | 56" (1422 mm)                 | 54" (1372 mm)      |
| Seal Size                        | 21" (533 mm)                                                                                                                                                                                                                                                                                                                                                                                                                                  | 33" (838 mm)                  |                    |
| Product Dimensions               |                                                                                                                                                                                                                                                                                                                                                                                                                                               | 4" - 31"<br>(102 mm - 787 mm) | Up to 7½" (190 mm) |
| Max. Film Width                  | 30" (762 mm) Folded,<br>42" (1067 mm) Flat (with compact centerfolder)                                                                                                                                                                                                                                                                                                                                                                        |                               |                    |
| Conveyor Height                  | 31½" - 37½" (Adjustable) (800 mm - 953 mm)                                                                                                                                                                                                                                                                                                                                                                                                    |                               |                    |
| Packaging Speed                  | Up to 35 Packages Per Minute (Varies by product/application)                                                                                                                                                                                                                                                                                                                                                                                  |                               |                    |
| Longitudinal and Transverse Seal | Hot Knife Jaws                                                                                                                                                                                                                                                                                                                                                                                                                                |                               |                    |
| Electrical Requirements          | 230 V, 15 Amps, 60 Hz, 1 Phase                                                                                                                                                                                                                                                                                                                                                                                                                |                               |                    |
| Pneumatic Requirements           | .05 CFM free air at 60 PSI (1.52 L/min at 413685 kPa)                                                                                                                                                                                                                                                                                                                                                                                         |                               |                    |
| Safety Devices                   | <ul> <li>Emergency stop button instantly stops all machine functions until manually reset.</li> <li>A transparent hood, interlocked electrically with the automatic sequencing circuit, covers the sealing area; gas cylinders support the hood when it is lifted to allow access</li> <li>Film clamp proximity sensors ensure safe sealing arm jaw closure</li> <li>Multiple safety interlocks</li> <li>Tamper-resistant controls</li> </ul> |                               |                    |