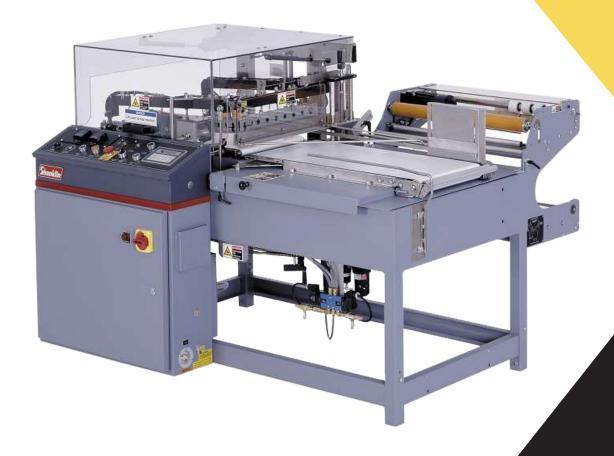

## Certified Refurbished Shanklin® A-27A Automatic L-Bar Sealer

The Shanklin A-27A automatic L-Sealer for shrink wrapping offers gentle product feed and straight line product flow that makes it ideal for handling a wide variety of products. The Shanklin A-27A features adjustable height seal jaws and can automatically wrap a wide range of products, including high profile or short length items, at speeds up to 35 packages per minute. Plus the L-seal design provides great flexibility and quick product change. This Shanklin L-bar sealer will accept randomly spaced product, fed either automatically or by hand.