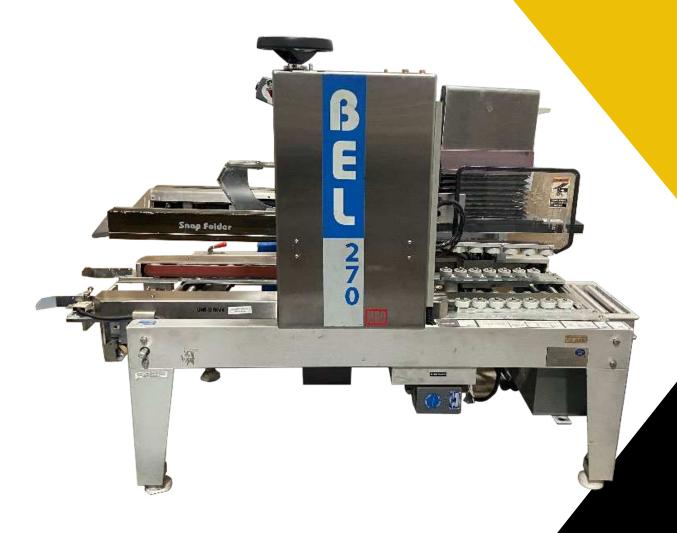

## Certified Refurbished Wexxar Bel® 270 Hot Melt Case Gluer

| Specifications     |                                                                                                                                        |              |               |
|--------------------|----------------------------------------------------------------------------------------------------------------------------------------|--------------|---------------|
|                    | Length                                                                                                                                 | Width        | Height        |
| Machine Dimensions | 58" (1473 mm)                                                                                                                          | 33" (838 mm) | 70" (1778 mm) |
| Construction       | Premium welded frame with corrosion resistant materials including anodized aluminum and stainless steel for a paint-free construction. |              |               |
| Adhesion           | Hot Melt                                                                                                                               |              |               |
| Country of Origin  | Designed and built in Canada                                                                                                           |              |               |
| Speed              | Up to 25 cases per minute                                                                                                              |              |               |