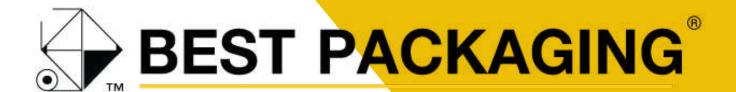

Certified Refurbished
Wexxar Bel®
BEL 270
Hot Melt Case Gluer

Best Packaging Inc 576 W. Taylor Road Romeoville, IL 60446 (888) 930-BEST BestPackaging.com

## Certified Refurbished Wexxar Bel® 270 Hot Melt Case Gluer

| Specifications     |                                                                                                                                        |              |               |
|--------------------|----------------------------------------------------------------------------------------------------------------------------------------|--------------|---------------|
|                    | Length                                                                                                                                 | Width        | Height        |
| Machine Dimensions | 58" (1473 mm)                                                                                                                          | 33" (838 mm) | 70" (1778 mm) |
| Construction       | Premium welded frame with corrosion resistant materials including anodized aluminum and stainless steel for a paint-free construction. |              |               |
| Adhesion           | Hot Melt                                                                                                                               |              |               |
| Country of Origin  | Designed and built in Canada                                                                                                           |              |               |
| Speed              | Up to 25 cases per minute                                                                                                              |              |               |