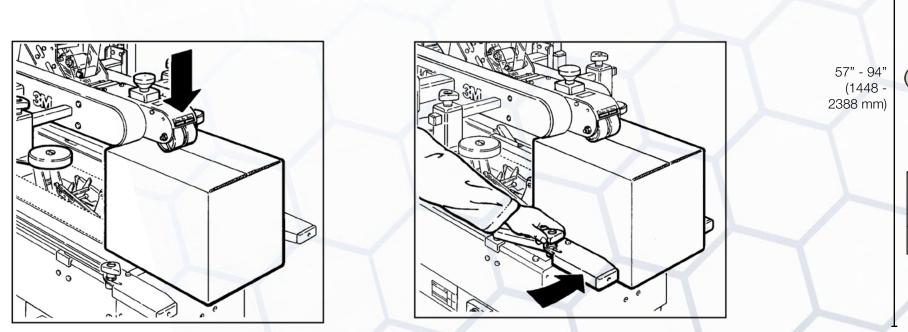

#### Certified Refurbished 3M<sup>®</sup> 700a Case Taper

The 700a is an adjustable case sealer manufactured by 3M for general and primary packaging applications. This durable stainless steel case taper seals uniform cases up to 30 per minute. It features a proprietary AccuGlide SST tape head that applies a 2 inch "C" clip to the top and bottom center seam. A height adjustment crank raises or lowers the taping head to adjust to box height and compression rollers position the top flaps of each box for uniform sealing.

#### **Standard Features:**

- Up to 30 packages per minute (PPM) >
- Gearmotors provides power to the 4 drive > belt which run at 78 feet per minute
- Stainless steel construction for use in > corrosive and high moisture environments
- Adjustable top and bottom belt drive system > for reliable conveyance of heavier or tall/light boxes
- Adjustable side guides position and align > your boxes for quick and easy throughput

### **Certified Refurbished 3M® 700a Case Taper**

| Specifications              |                                                                                       |                |                               |
|-----------------------------|---------------------------------------------------------------------------------------|----------------|-------------------------------|
|                             | Length                                                                                | Width          | Height                        |
| Minimum Package Dimensions  | 6" (150 mm)                                                                           | 6" (150 mm)    | 4 ¾" (121 mm)                 |
| Maximum Package Dimensions* | $\infty$                                                                              | 21 ½" (546 mm) | 24 ½" (622 mm)                |
| Maximum Package Weight      | 85 lbs. (38.6 kg)                                                                     |                |                               |
| Case Type                   | Regular Slotted Container (RSC)                                                       |                |                               |
| Tape Heads                  | Top & Bottom AccuGlide™ SST 'C' Clip                                                  |                |                               |
| Таре                        | 1 ½" - 2" (36 - 50 mm) wide, up to 16" (406 mm) maximum diameter on 3" (76.2 mm) core |                |                               |
| Overall Machine Dimensions  | 76 ½" (1943 mm)                                                                       | 31" (787 mm)   | 57" - 94" (1448 - 2388<br>mm) |
| Machine Shipping Weight     | 346 lbs (157.6 kg) uncrated                                                           |                |                               |
| Electrical Requirements     | 115 V, 60Hz, 3.8A, 440 watts                                                          |                |                               |