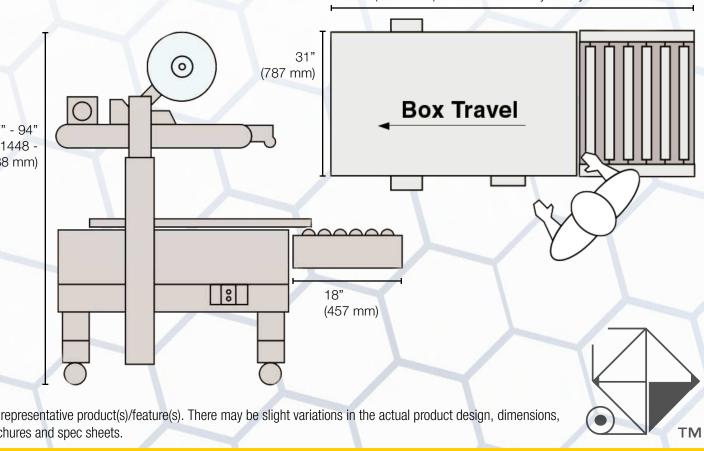

### **Certified Refurbished 3M® 700a Case Taper**

| Specifications              |                                                                                       |                |                               |
|-----------------------------|---------------------------------------------------------------------------------------|----------------|-------------------------------|
|                             | Length                                                                                | Width          | Height                        |
| Minimum Package Dimensions  | 6" (150 mm)                                                                           | 6" (150 mm)    | 4 ¾" (121 mm)                 |
| Maximum Package Dimensions* | $\infty$                                                                              | 21 ½" (546 mm) | 24 ½" (622 mm)                |
| Maximum Package Weight      | 85 lbs. (38.6 kg)                                                                     |                |                               |
| Case Type                   | Regular Slotted Container (RSC)                                                       |                |                               |
| Tape Heads                  | Top & Bottom AccuGlide™ SST 'C' Clip                                                  |                |                               |
| Таре                        | 1 ½" - 2" (36 - 50 mm) wide, up to 16" (406 mm) maximum diameter on 3" (76.2 mm) core |                |                               |
| Overall Machine Dimensions  | 76 ½" (1943 mm)                                                                       | 31" (787 mm)   | 57" - 94" (1448 - 2388<br>mm) |
| Machine Shipping Weight     | 346 lbs (157.6 kg) uncrated                                                           |                |                               |
| Electrical Requirements     | 115 V, 60Hz, 3.8A, 440 watts                                                          |                |                               |

\*The 700a can accommodate most boxes within the size range listed above, however if.... Box Length in Direction of Seal

Box Height

is less than .5

Boxes should be test run to ensure proper machine performance

#### 901 W. Lake St. Melrose Park, IL 60160 | BestPackaging.com | 888-930-BEST

76 1/2" (1943 mm) with infeed conveyor only